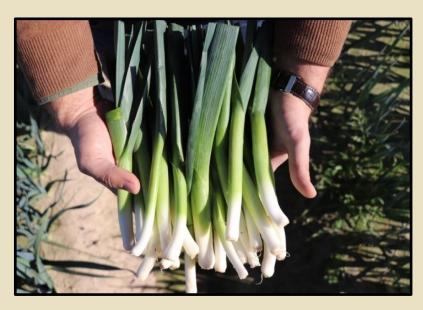

#### **BABY VEGETABLES**

Our baby products have a surprising and exquisite taste. We produce <u>baby</u> **leeks**, **fennel**, **beetroot** and **carrots**. In addition, we produce baby carrots in several colours: orange, purple and yellow; allowing us to offer a **RAINBOW PRESENTATION**.

We only use the best varieties, specially tested for the highest quality in baby vegetables. All the production is packaged and cooled directly in the field, thus guaranteeing an unrivalled freshness.

# LEEKS (BIO & CONVENTIONAL)

We are also specialist producers of conventional and ecological leeks, from May to mid-July.