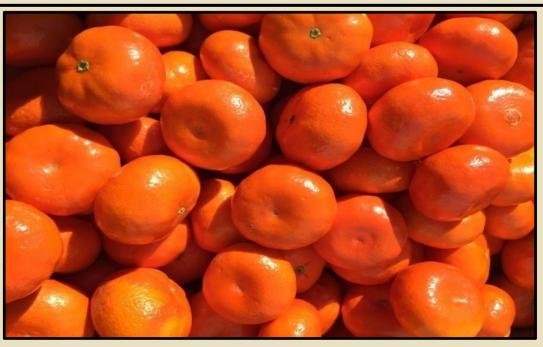

#### MANDARIN QUEEN SELECTION

Queen Selection is a quality label created to ensure excellent and stable taste qualities. It is the result of 6 years of work in the selection of patterns, plots, fertilization trials to increase the sugar content and detailed study of the optimal moments of harvesting. We can offer a unique Mandarin in the market, with the highest quality standards available during our production window (mid-January to mid-April). Queen Selection has a very characteristic flattened shape, excellent colour, easy-to-peel and is virtually seedless. Adding to that the flavour guarantee provided by Queen Selection and our brand La Joya de la Corona®, it is a guaranteed of story of success in stores. Final consumers will buy and repeat the purchase, as several European retailers have already been able to proof.

#### **OUR GUARANTEE**

- Brix: minimum 12° (on average)
- Acidity: maximum 8.5 (on average)
- Juice content: minimum 45% (on average)
- 100% fruits with high juice content
- No Macrophylla or Volkameriana patterns.