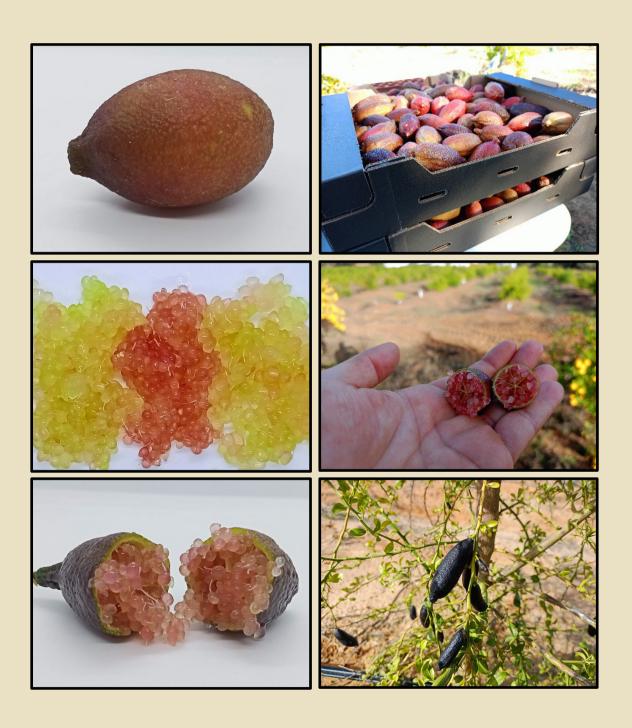

#### **CITRUS CAVIAR / FINGER LIME**

Produced in the Huelva area, in Andalusia, we expect to produce about 7.000 kg in 2024. Current available varieties are **Desert Lime**, **Red Panther**, and **Red Champagne**. We will soon have availability in **Caviar Sanguina** variety.