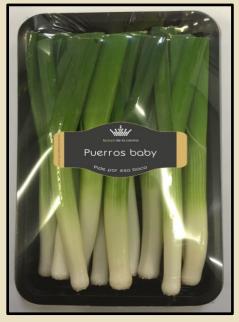

#### **BABY VEGETABLES**

Our baby products have a surprising and exquisite taste. We produce <u>baby</u> **leeks**, **fennel**, **beetroot** and **carrots**. In addition, we produce baby carrots in several colours: orange, purple and yellow; allowing us to offer a **RAINBOW PRESENTATION**.

We only use the best varieties, specially tested for the highest quality in baby vegetables. All the production is packaged and cooled directly in the field, thus guaranteeing an unrivalled freshness.