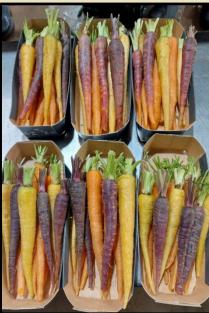

#### **BABY VEGETABLES**

Our baby products have a surprising and exquisite taste. We produce <u>baby</u> **leeks**, **fennel**, **beetroot** and **carrots**. In addition, we produce baby carrots in several colours: orange, purple and yellow; allowing us to offer a **RAINBOW PRESENTATION**.

We only use the best varieties, specially tested for the highest quality in baby vegetables. All the production is packaged and cooled directly in the field, thus guaranteeing an unrivalled freshness.