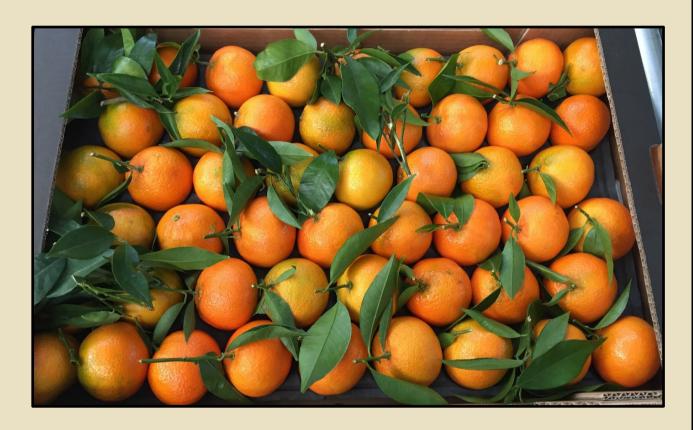

#### MANDARIN QUEEN SELECTION

Queen Selection is a quality label created to ensure excellent and stable taste qualities. It is the result of 6 years of work in the selection of patterns, plots, fertilization trials to increase the sugar content and detailed study of the optimal moments of harvesting. We can offer a unique Mandarin in the market, with the highest quality standards available during our production window (mid-January to mid-April). Queen Selection has a very characteristic flattened shape, excellent colour, easy-to-peel and is virtually seedless. Adding to that the flavour guarantee provided by Queen Selection and our brand La Joya de la Corona®, it is a guaranteed of story of success in stores. Final consumers will buy and repeat the purchase, as several European retailers have already been able to proof.

#### CITRUS (BIO & CONVENTIONAL)

Aside from **Queen Selection** mandarins, we are also producers of organic mandarins (with and without leaves), as well as high quality organic lemons and organic and conventional grapefruit.