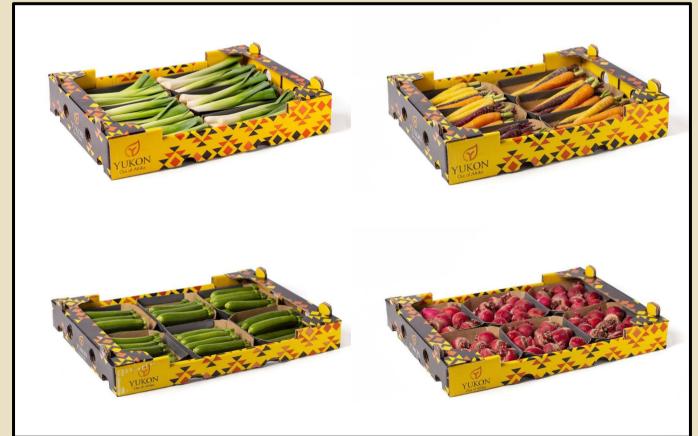

#### **BABY VEGETABLES**

Our baby products have a surprising and exquisite taste. We produce <u>baby</u> **leeks**, **fennel**, **beetroot** and **carrots**. In addition, we produce baby carrots in several colours: orange, purple and yellow; allowing us to offer a **RAINBOW PRESENTATION**.

We only use the best varieties, specially tested for the highest quality in baby vegetables. All the production is packaged and cooled directly in the field, thus guaranteeing an unrivalled freshness.

# LEEKS (BIO & CONVENTIONAL)

We are also specialist producers of conventional and ecological leeks, from May to mid-July.