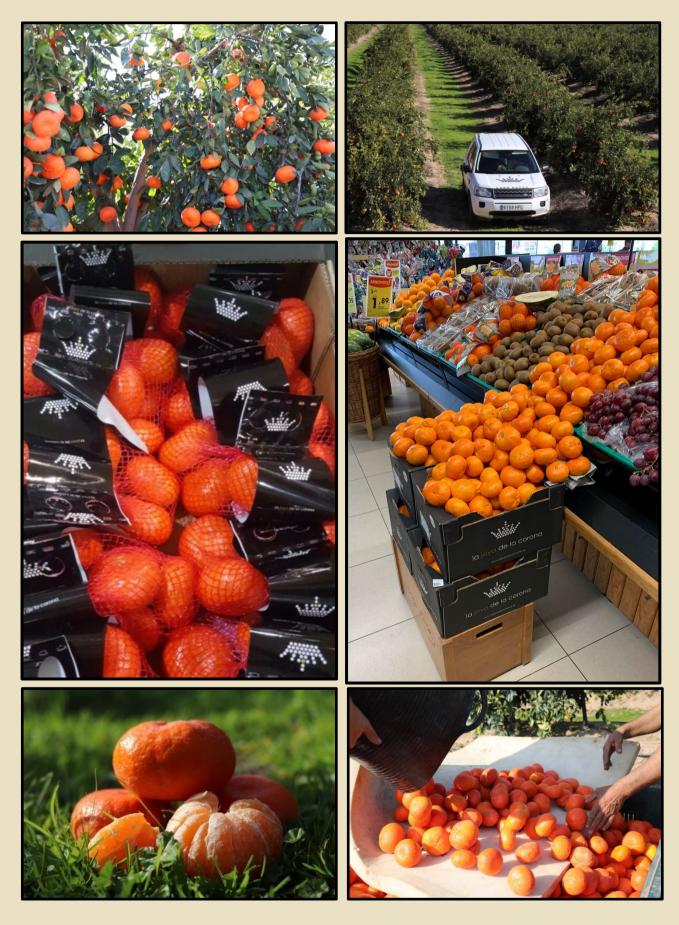

#### MANDARIN QUEEN SELECTION

Queen Selection is a quality label created to ensure excellent and stable taste qualities. It is the result of 6 years of work in the selection of patterns, plots, fertilization trials to increase the sugar content and detailed study of the optimal moments of harvesting. We can offer a unique Mandarin in the market, with the highest quality standards available during our production window (mid-January to mid-April). Queen Selection has a very characteristic flattened shape, excellent colour, easy-to-peel and is virtually seedless. Adding to that the flavour guarantee provided by Queen Selection and our brand La Joya de la Corona®, it is a guaranteed of story of success in stores. Final consumers will buy and repeat the purchase, as several European retailers have already been able to proof.

#### CITRUS (BIO & CONVENTIONAL)

Aside from **Queen Selection** mandarins, we are also producers of organic mandarins (with and without leaves), as well as high quality organic lemons and organic and conventional grapefruit.